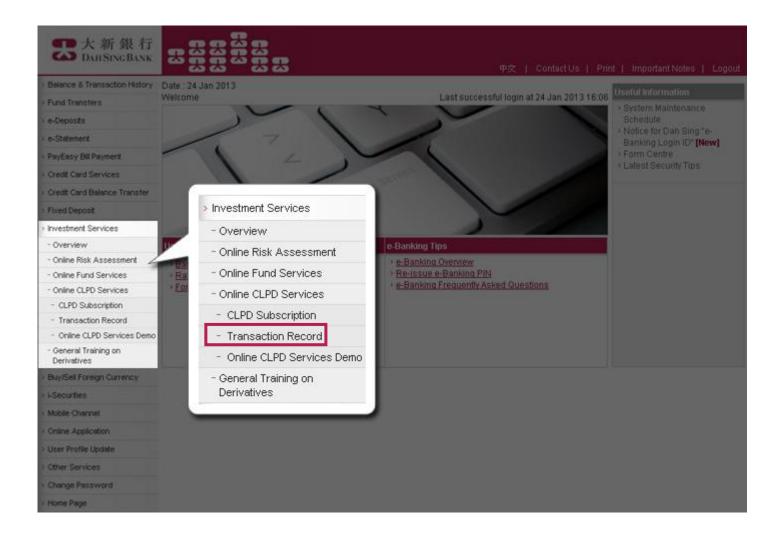

## Transaction Record

- 1. Login Dah Sing e-Banking Service
- 2. Click "Transaction Record" under Investment Services Online CLPD Services in the menu bar on the left

- 3. Your transaction record will be displayed, with 2 tables showing different types of transactions:
  - Outstanding Holdings CLPD transactions that have not matured yet
  - Matured CLPD Transaction Record Matured CLPD transactions in the past 3 months